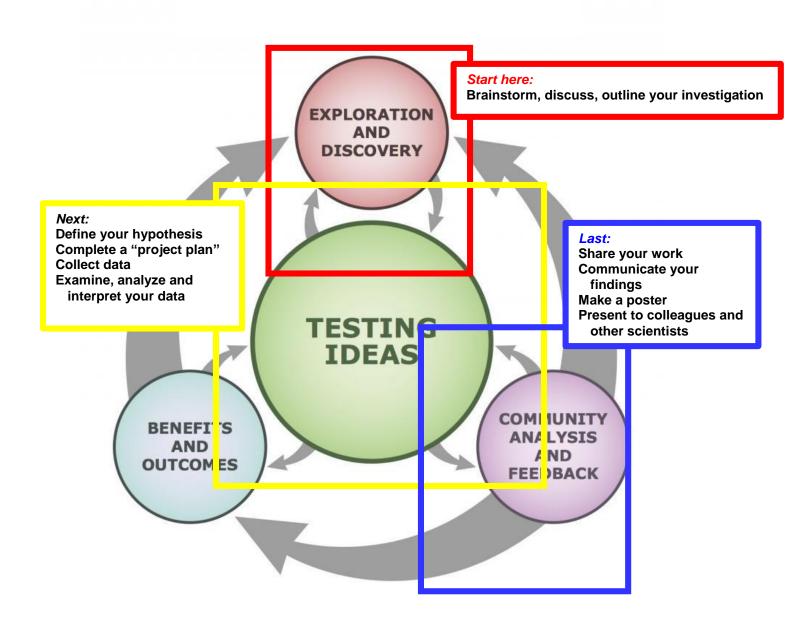

## **Brainstorm**

Discuss lots of ideas with your team members. Below are some questions that might help. The scientific inquiry process diagram on the other side of this sheet shows all of the project components so you can see where you are heading.