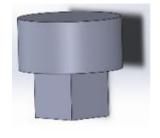

There are 12 questions and the duration of the quiz is 12 minutes.

1.

is rotated to  $\rightarrow$ 

is rotated to:

2.

is rotated to

is rotated to:

Α