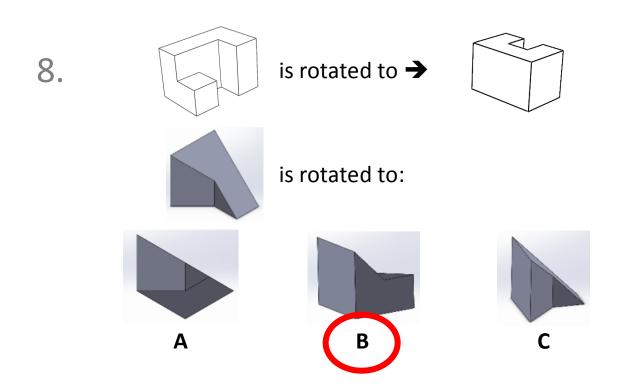

is rotated to →

is rotated to:

Α

is rotated to →

is rotated to:

В

6.

is rotated to →