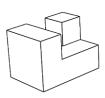

11.

is rotated to →

is rotated to:

Α

В

12.

is rotated to →

is rotated to:

В

C