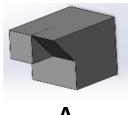

is rotated to →

is rotated to:

Α

is rotated to →

is rotated to:

В

6.

is rotated to →

is rotated to:

9.

is rotated to →

is rotated to:

10.

is rotated to →

is rotated to:

В