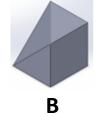

There are 12 questions and the duration of the quiz is 12 minutes.

1.

is rotated to  $\rightarrow$ 

is rotated to:

2.

is rotated to

is rotated to:

Α