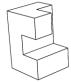

There are 12 questions and the duration of the quiz is 12 minutes.

1.

is rotated to  $\rightarrow$ 

is rotated to:

2.

is rotated to

is rotated to:

Α

is rotated to →

is rotated to:

Α

is rotated to →

is rotated to:

В

6.

is rotated to →