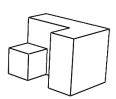

There are 12 questions and the duration of the quiz is 12 minutes.

1.

is rotated to  $\rightarrow$ 

is rotated to:

2.

is rotated to

is rotated to:

Α