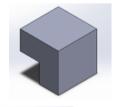

There are 12 questions and the duration of the quiz is 12 minutes.

1.

is rotated to  $\rightarrow$ 

is rotated to:

2.

is rotated to

is rotated to:

Α

is rotated to →

is rotated to:

Α

is rotated to →

is rotated to:

В

6.

is rotated to →