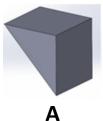

There are 12 questions and the duration of the quiz is 12 minutes.

1.

is rotated to  $\rightarrow$ 

is rotated to:

2.

is rotated to

is rotated to:

Α