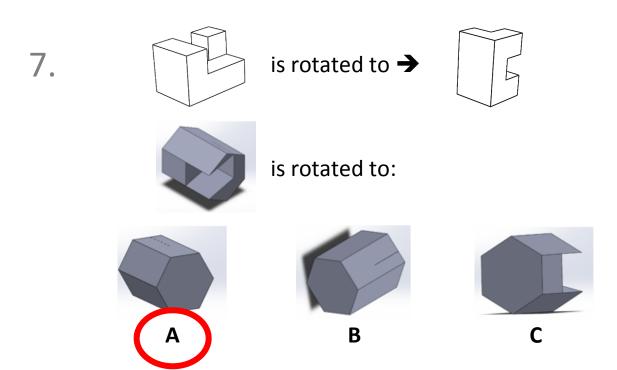

is rotated to →

is rotated to:

Α

is rotated to →

is rotated to:

В

6.

is rotated to →