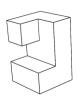

There are 12 questions and the duration of the quiz is 12 minutes.

1.

is rotated to  $\rightarrow$ 

is rotated to:

2.

is rotated to

is rotated to:

Α