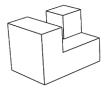

11.

is rotated to →

is rotated to:

Α

В

12.

is rotated to →

is rotated to:

В

C