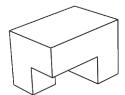

There are 12 questions and the duration of the quiz is 12 minutes.

1.

is rotated to  $\rightarrow$ 

is rotated to:

2.

is rotated to

is rotated to:

Α