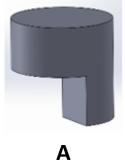

There are 12 questions and the duration of the quiz is 12 minutes.

1.

is rotated to  $\rightarrow$ 

is rotated to:

2.

is rotated to

is rotated to:

Α