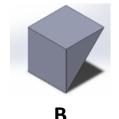

There are 12 questions and the duration of the quiz is 12 minutes.

1.

is rotated to  $\rightarrow$ 

is rotated to:

2.

is rotated to

is rotated to:

Α

is rotated to →

is rotated to:

Α

is rotated to →

is rotated to:

В

6.

is rotated to →