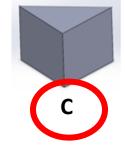

There are 12 questions and the duration of the quiz is 12 minutes.

1.

is rotated to  $\rightarrow$ 

is rotated to:

2.

is rotated to

is rotated to:

Α