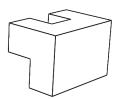

There are 12 questions and the duration of the quiz is 12 minutes.

1.

is rotated to  $\rightarrow$ 

is rotated to:

2.

is rotated to

is rotated to:

Α