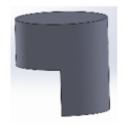

There are 12 questions and the duration of the quiz is 12 minutes.

1.

is rotated to  $\rightarrow$ 

is rotated to:

2.

is rotated to

is rotated to:

Α