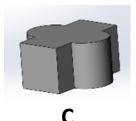

is rotated to →

is rotated to:

Α

is rotated to →

is rotated to:

В

6.

is rotated to →

is rotated to:

9.

is rotated to →

is rotated to:

10.

is rotated to →

is rotated to:

В