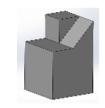

There are 12 questions and the duration of the quiz is 12 minutes.

1.

is rotated to  $\rightarrow$ 

is rotated to:

2.

is rotated to

is rotated to:

Α

is rotated to →

is rotated to:

Α

is rotated to →

is rotated to:

В

6.

is rotated to →