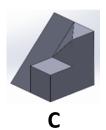

There are 12 questions and the duration of the quiz is 12 minutes.

1.

is rotated to  $\rightarrow$ 

is rotated to:

2.

is rotated to

is rotated to:

Α

is rotated to →

is rotated to:

Α

is rotated to →

is rotated to:

В

6.

is rotated to →