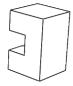

There are 12 questions and the duration of the quiz is 12 minutes.

1.

is rotated to  $\rightarrow$ 

is rotated to:

2.

is rotated to

is rotated to:

Α