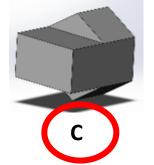

11.

is rotated to →

is rotated to:

Α

В

12.

is rotated to →

is rotated to:

В

C