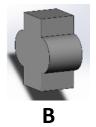

is rotated to →

is rotated to:

Α

is rotated to →

is rotated to:

В

6.

is rotated to →

is rotated to:

9.

is rotated to →

is rotated to:

10.

is rotated to →

is rotated to:

В