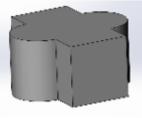

is rotated to →

is rotated to:

Α

is rotated to →

is rotated to:

В

6.

is rotated to →