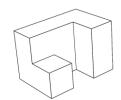

There are 12 questions and the duration of the quiz is 12 minutes.

1.

is rotated to  $\rightarrow$ 

is rotated to:

2.

is rotated to

is rotated to:

Α

is rotated to →

is rotated to:

Α

is rotated to →

is rotated to:

В

6.

is rotated to →