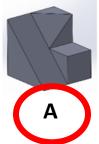

There are 12 questions and the duration of the quiz is 12 minutes.

1.

is rotated to  $\rightarrow$ 

is rotated to:

2.

is rotated to

is rotated to:

Α

is rotated to →

is rotated to:

Α

is rotated to →

is rotated to:

В

6.

is rotated to →