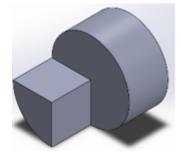

There are 12 questions and the duration of the quiz is 12 minutes.

1.

is rotated to  $\rightarrow$ 

is rotated to:

2.

is rotated to

is rotated to:

Α