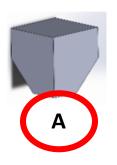

There are 12 questions and the duration of the quiz is 12 minutes.

1.

is rotated to  $\rightarrow$ 

is rotated to:

2.

is rotated to

is rotated to:

Α

is rotated to →

is rotated to:

Α

is rotated to →

is rotated to:

В

6.

is rotated to →