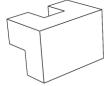

There are 12 questions and the duration of the quiz is 12 minutes.

1.

is rotated to  $\rightarrow$ 

is rotated to:

2.

is rotated to

is rotated to:

Α

is rotated to →

is rotated to:

Α

is rotated to →

is rotated to:

В

6.

is rotated to →