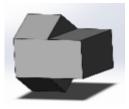

There are 12 questions and the duration of the quiz is 12 minutes.

1.

is rotated to  $\rightarrow$ 

is rotated to:

2.

is rotated to

is rotated to:

Α

is rotated to →

is rotated to:

Α

is rotated to →

is rotated to:

В

6.

is rotated to →