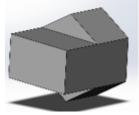

There are 12 questions and the duration of the quiz is 12 minutes.

1.

is rotated to  $\rightarrow$ 

is rotated to:

2.

is rotated to

is rotated to:

Α

is rotated to →

is rotated to:

Α

is rotated to →

is rotated to:

В

6.

is rotated to →