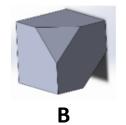

is rotated to →

is rotated to:

Α

is rotated to →

is rotated to:

В

6.

is rotated to →

is rotated to:

9.

is rotated to →

is rotated to:

10.

is rotated to →

is rotated to:

В