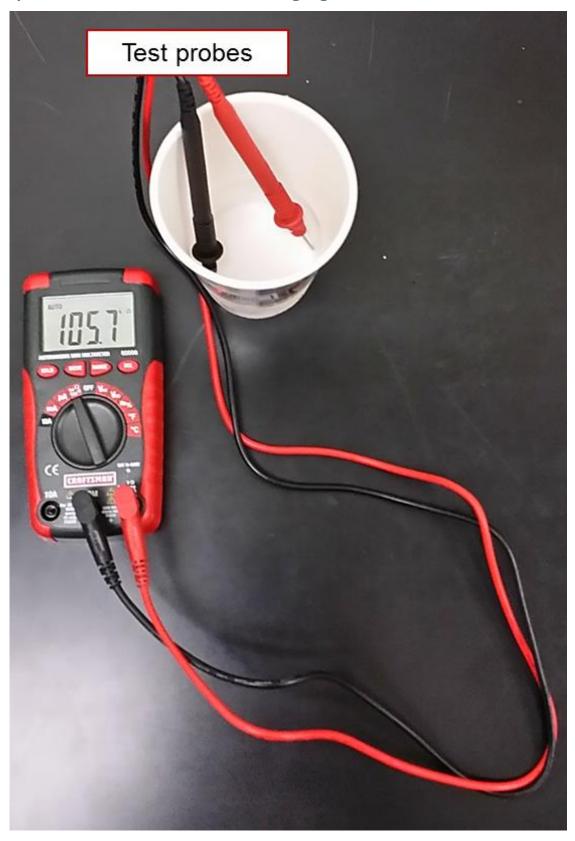

## Setup for electrical conductivity tester

Setup for resistance measurements using digital multimeter