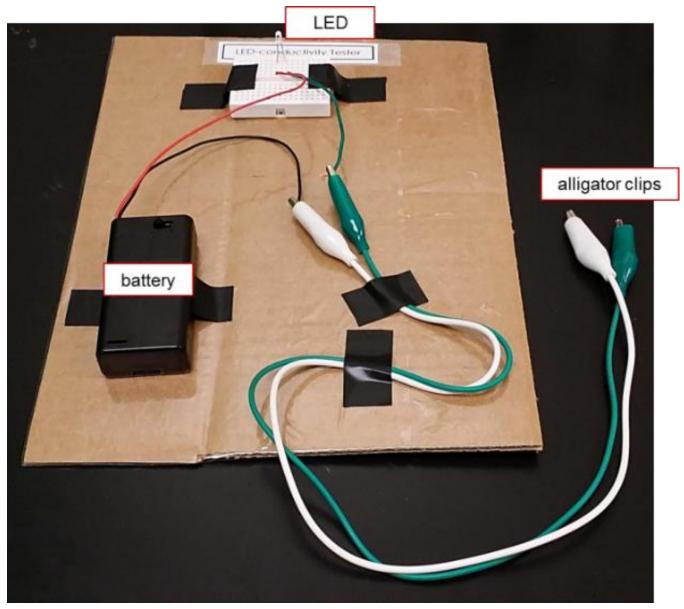

## **Testing Equipment Setup Visual Aid**

**Setup for homemade LED-conductivity tester** 

**Example materials to purchase** (if you do not have similar items in your classroom/lab supply):

**battery holder (for 2 AA batteries):** such as these five 2AA cell battery 3V clip holder box case with switch for \$4.36 at <a href="http://www.ebay.com/itm/New-5-Pcs-2-AA-Cells-Battery-3V-Clip-Holder-Box-Case-with-Switch-Black-/181003986908?pt=LH\_DefaultDomain\_0&hash=item2a24ada7dc">http://www.ebay.com/itm/New-5-Pcs-2-AA-Cells-Battery-3V-Clip-Holder-Box-Case-with-Switch-Black-/181003986908?pt=LH\_DefaultDomain\_0&hash=item2a24ada7dc</a>