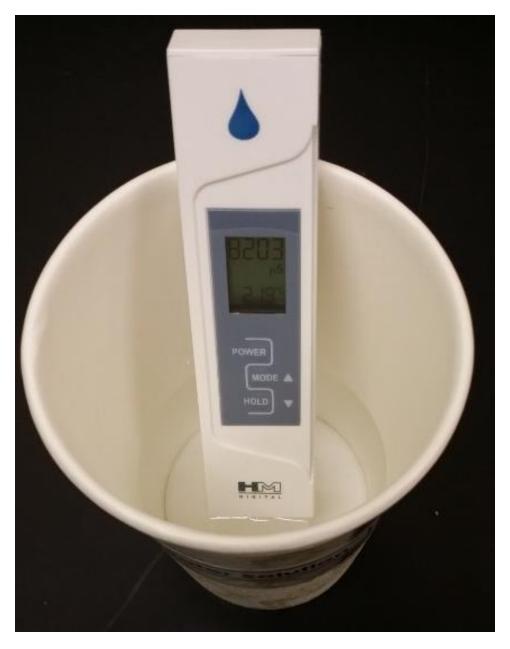

## Setup for electrical conductivity tester

Setup for resistance measurements using digital multimeter