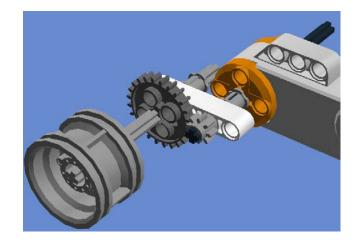

## **Gears Post-Assessment Survey**

1. Describe 2 uses of gears?

A Wheel is connected to **smaller** gear on the left.

2. In the figure on the right, which setup with gears will make the wheel turn faster? If you are not sure, write **C**.

3. In the figure on the right, which setup with gears will make the wheel move more weight? If you are not sure, write **C**.

 $\boldsymbol{B}$  wheel is connected to larger gear on the left.

4. What is the speed of a car that travels 10 miles in 2 hours? How did you get your answer?