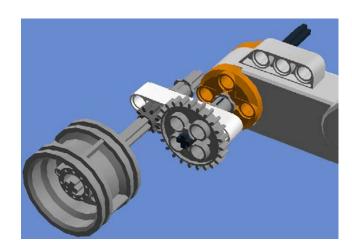

## **Gears Post-Assessment Survey**

1. Describe 2 uses of gears?

A Wheel is connected to **smaller** gear on the left.

2. In the figure on the right, which setup with gears will make the wheel turn faster? If you are not sure, write **C**.

3. In the figure on the right, which setup with gears will make the wheel move more weight? If you are not sure, write **C**.

 $\boldsymbol{B}$  wheel is connected to larger gear on the left.

4. What is the speed of a car that travels 10 miles in 2 hours? How did you get your answer?