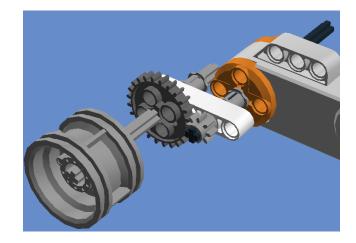

## **Gears Post-Assessment Survey**

1. Describe 2 uses of gears?

A Wheel is connected to smaller gear on the left.

2. In the figure on the right, which setup with gears will make the wheel turn faster? If you are not sure, write **C**.

3. In the figure on the right, which setup with gears will make the wheel move more weight? If you are not sure, write **C**.

 $\boldsymbol{B}$  Wheel is connected to larger gear on the left.

4. What is the speed of a car that travels 10 miles in 2 hours? How did you get your answer?