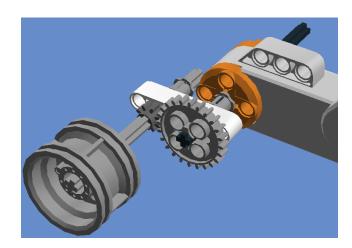

## **Gears Post-Assessment Survey**

1. Describe 2 uses of gears?

A Wheel is connected to smaller gear on the left.

2. In the figure on the right, which setup with gears will make the wheel turn faster? If you are not sure, write **C**.

3. In the figure on the right, which setup with gears will make the wheel move more weight? If you are not sure, write **C**.

 $\boldsymbol{B}$  Wheel is connected to larger gear on the left.

4. What is the speed of a car that travels 10 miles in 2 hours? How did you get your answer?