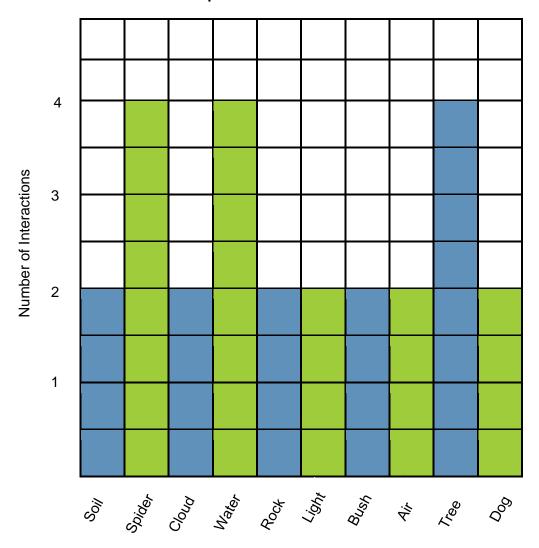

## Environmental Interactions Activity – Sample Tally Chart & Graph

| Environmental<br>Name                     | 1. Soil | 2. Spider | 3. Cloud | 4. Water | 5. Rock |
|-------------------------------------------|---------|-----------|----------|----------|---------|
| Number of<br>Connections –<br>Tally Marks |         | IIII      | II       | IIII     |         |
| TOTAL                                     | 2       | 4         | 2        | 4        | 2       |

| Environmental<br>Name                     | 6. Light | 7. Bush | 8. Air | 9. Tree | 10. Dog |
|-------------------------------------------|----------|---------|--------|---------|---------|
| Number of<br>Connections –<br>Tally Marks | =        | II      | II     | IIII    | II      |
| TOTAL                                     | 2        | 2       | 2      | 4       | 2       |

## **Environmental Interactions Graph**

**Environmental Name**