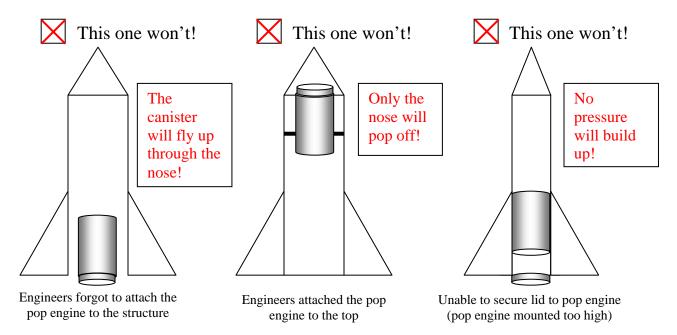

## Pop Rockets Activity – Pop Goes the Rocket Quiz Answers

## 1. Circle True or False:

True of False: When you put Alka-Seltzer® in water it explodes.

True of False: If you do not change the amount of fuel, and make a rocket longer, it will fly higher.

True of False: Tape has no weight so you can put as much on as you like.

## 2. Which of these rockets will NOT lift off?



## 3. If a piece of antacid (like Alka-Seltzer®) is put into a film canister with water and the lid is snapped on, what will happen and why?

The antacid and water react and form a gas. As more and more gas is created, pressure builds up in the canister and pushes against the lid. The pressure finally becomes strong enough to "POP" the lid off!