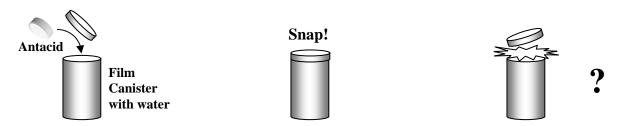

## 3. If a piece of antacid (like Alka-Seltzer®) is put into a film canister with water and the lid is snapped on, what will happen and why?

The antacid and water react and form a gas. As more and more gas is created, pressure builds up in the canister and pushes against the lid. The pressure finally becomes strong enough to "POP" the lid off!