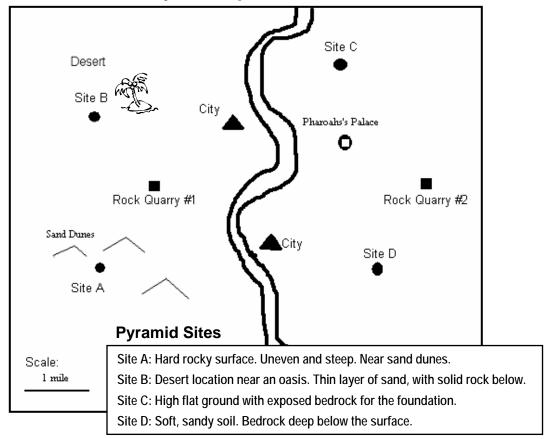

## **Surveyor's Report Worksheet**

1. Discuss with your team the important factors to consider in picking a good site for your pyramid. List your ideas below (and on the back of this sheet if you need more room →).

- 2. Rank the order of importance of all your factors listed above by writing 1, 2, 3, etc. next to each factor on your list. (#1 is the most important, #2 is the next most important, etc.)
- 3. Which site have you chosen to build the pyramid? \_\_\_\_\_ Circle the site on the map.
- 4. Why did you choose this site? Write at least three sentences describing the advantages of this site compared to the others (use the back of this sheet if you need more room).