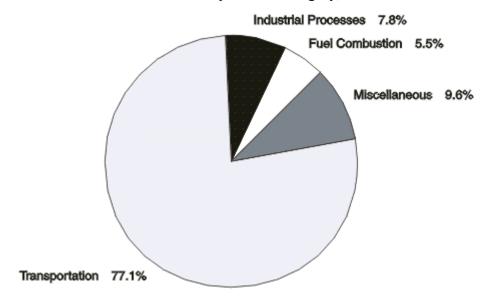

## Refer to the pie chart below and answer the following questions. Show your calculations.

## National CO Emissions by Source Category, 1999

- 4. What percentage of carbon monoxide enters the atmosphere from industrial plants?
- 5. In 1999, 90 million tons of carbon monoxide were emitted by the U.S. How much carbon monoxide enters the atmosphere from fuel combustion?