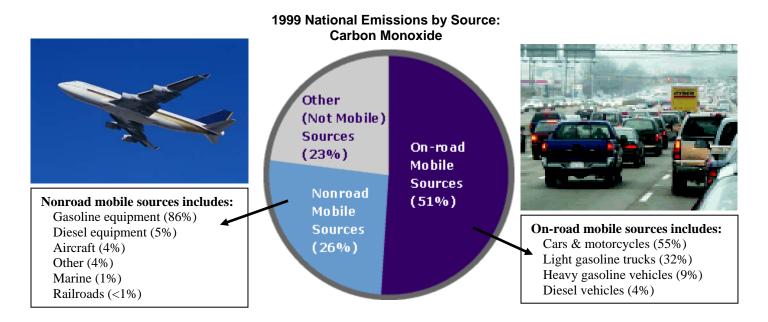

## **Carbon Monoxide Emissions Worksheet**

Refer to the pie chart below and answer the following questions. Show your calculations.

- 1. What percentage of carbon monoxide enters the atmosphere from transportation?
- 2. In 1999, 90 million tons of carbon monoxide were emitted by the U.S. How much carbon monoxide was emitted into the atmosphere from automobiles (on-road vehicles) by the U.S.?
- 3. What types of transportation and equipment do you and your family use that pollute the air with carbon monoxide emissions?

## Refer to the pie chart below and answer the following questions. Show your calculations.