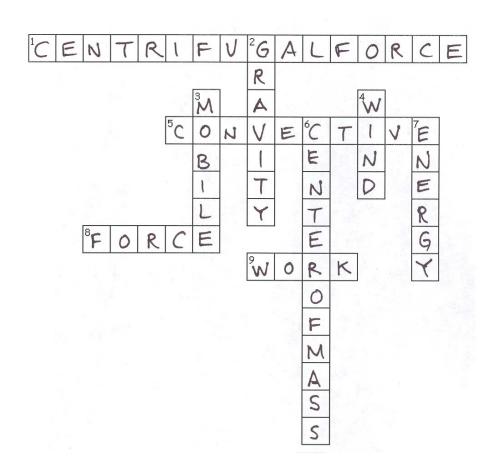

## **Sculpture Vocabulary Crossword Puzzle Answers**

## Word Bank:

Force

Work

Center of mass

Centrifugal force

Convective currents

Wind Gravity

Energy

## **Across**

- 1. A force that acts in a circular path.
- 5. Air movement caused by the rising of low density hot air and the sinking of high density cold air.
- 8. A push or a pull on an object.
- 9. The use of energy.

## Down

- 2. A force that pushes objects towards the center of the Earth.
- 3. Artwork that moves with the currents of the air.
- 4. A force that is created by movement of the air and is used by artist to move pieces of their mobiles.
- 6. The point at which all of an object's mass may be considered to be concentrated.
- 7. The ability to do work.