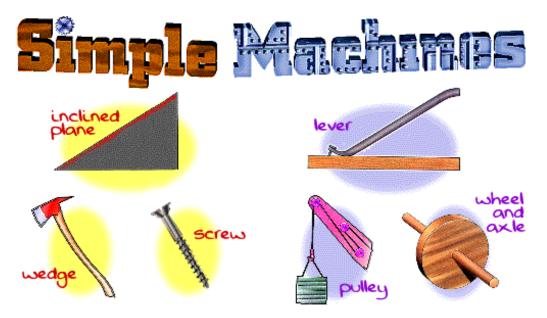

## **Simple Machines Scavenger Hunt!**

Look around and fins as many simple machines as you can. Look closely; they are everywhere! Use the pictures below as a guide.

When you find a simple machine, write it down in the correct category in the table below. If you find a compound machine (one that combines more than one simple machine), record it in the compound machine row.

| Simple Machine Type | Examples |
|---------------------|----------|
| Inclined plane      |          |
| Pulley              |          |
| Wedge               |          |
| Lever               |          |
| Screw               |          |
| Wheel and axle      |          |
| Compound machine    |          |