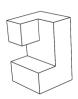

There are 12 questions and the duration of the quiz is 12 minutes.

1.

is rotated to  $\rightarrow$ 

is rotated to:

2.

is rotated to

is rotated to:

Α

is rotated to →

is rotated to:

Α

is rotated to →

is rotated to:

В

6.

is rotated to →