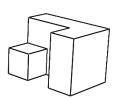

There are 12 questions and the duration of the quiz is 12 minutes.

1.

is rotated to  $\rightarrow$ 

is rotated to:

2.

is rotated to

is rotated to:

Α

is rotated to →

is rotated to:

Α

is rotated to →

is rotated to:

В

6.

is rotated to →