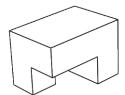

There are 12 questions and the duration of the quiz is 12 minutes.

1.

is rotated to  $\rightarrow$ 

is rotated to:

2.

is rotated to

is rotated to:

Α

is rotated to →

is rotated to:

Α

is rotated to →

is rotated to:

В

6.

is rotated to →