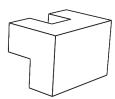

There are 12 questions and the duration of the quiz is 12 minutes.

1.

is rotated to  $\rightarrow$ 

is rotated to:

2.

is rotated to

is rotated to:

Α

is rotated to →

is rotated to:

Α

is rotated to →

is rotated to:

В

6.

is rotated to →