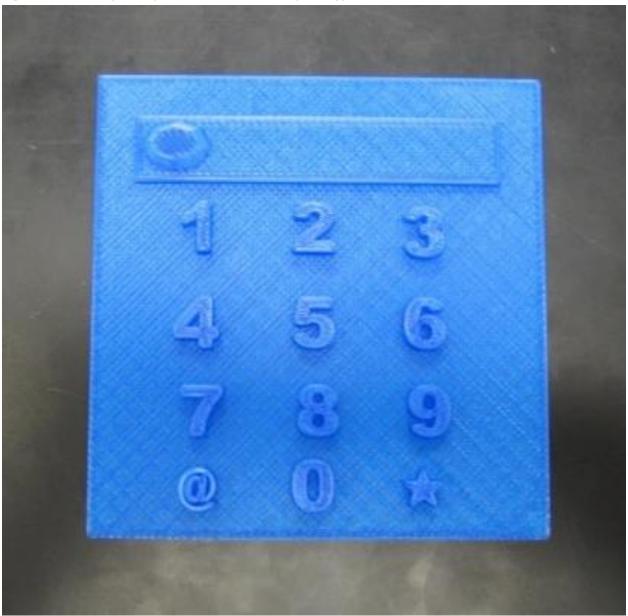

## For Teacher Reference: Large Versions of Figures 4-7

Figure 4. An example 3D print of an RFID reader prototype.

Figure 5. Example completed student peer-evaluation document for the initial design.

| My Name: | Market Street Street | Date: 3-3-15 | Hour: |
|----------|----------------------|--------------|-------|
|          |                      |              | Sec.  |