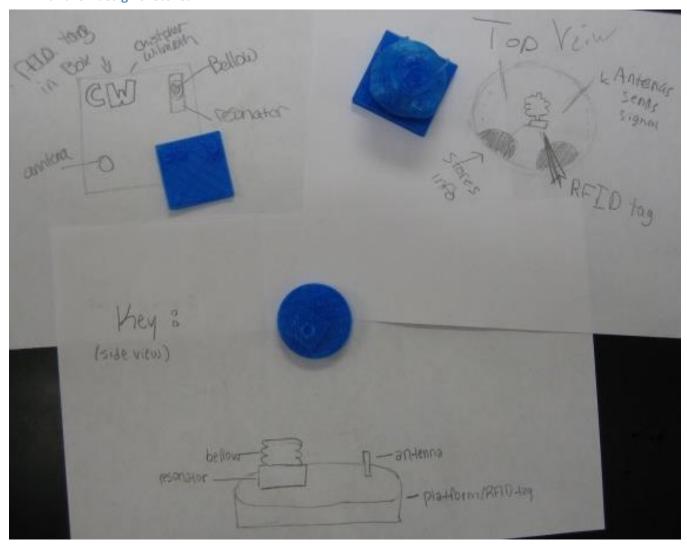

Figure 7. Three examples of student-created 3D-printed intraocular pressure sensor prototype devices with their design sketches.