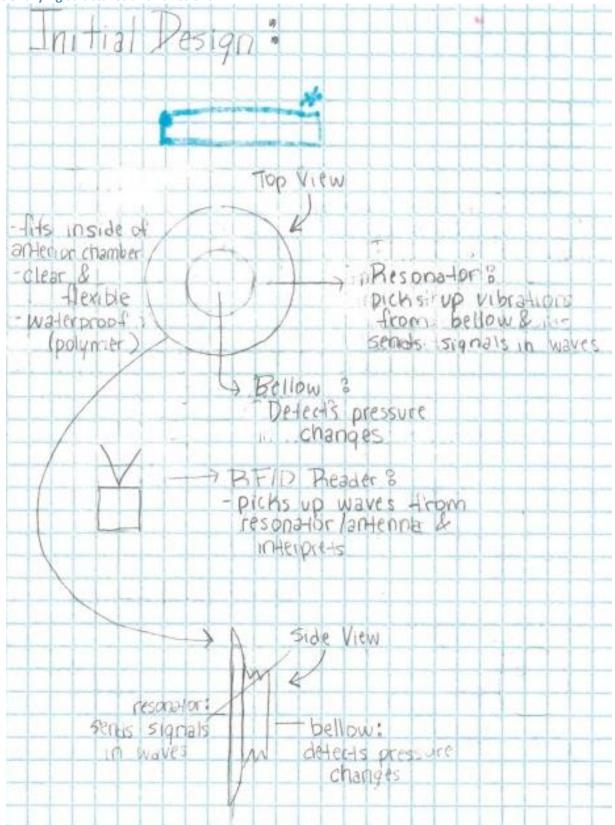

| make it comportable | for the EXE ark make the            |  |
|---------------------|-------------------------------------|--|
| sensor uso.         | ecrose the function of the pressure |  |

Figure 6. Example student initial intraocular pressure device design, including top and side views identifying structures and functions.