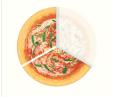

- B. Green
- C. Blue
- D. Yellow

- 17. 14 + 13 =
  - A. 72

B. 27

- C. 17
- D. 7

18. Which picture shows one-third of a pizza?

B.

C.

D.